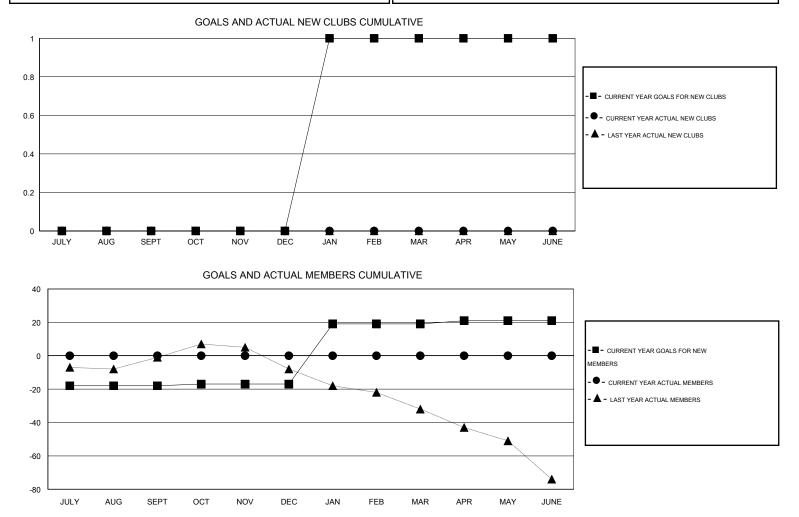

## GMT: John Muller

GMT CA 7

|                            |                  | Clubs             |                  |                  | Members                    |                    |                                     |                    |                  |  |
|----------------------------|------------------|-------------------|------------------|------------------|----------------------------|--------------------|-------------------------------------|--------------------|------------------|--|
|                            | RESU             | LTS FOR 2016-2017 |                  |                  | RESULTS FOR 2016-2017      |                    |                                     |                    |                  |  |
| QUARTER                    | NEW CLUB<br>GOAL | NEW CLUBS         | DROPPED<br>CLUBS | NET<br>GAIN/LOSS | QUARTER                    | NEW MEMBER<br>GOAL | CHARTER AND<br>NEW MEMBERS<br>ADDED | DROPPED<br>MEMBERS | NET<br>GAIN/LOSS |  |
| JULY/AUG/SEPT              | 0                | 0                 | 0                | 0                | JULY/AUG/SEPT              | -18                | 0                                   | 0                  | 0                |  |
| OCT/NOV/DEC<br>JAN/FEB/MAR | 1                | 0<br>0            | 0<br>0           | 0<br>0           | OCT/NOV/DEC<br>JAN/FEB/MAR | 36                 | 0<br>0                              | 0<br>0             | 0<br>0           |  |
| APR/MAY/JUNE               | 0                | 0                 | 0                | 0                | APR/MAY/JUNE               | 2                  | 0                                   | 0                  | 0                |  |

| DROPPED CLUBS: 0 |   | 0 CLUBS OF 0 ADDED 1 OR MORE NEW<br>MEMBERS | GENDER DISTRIBUTION<br>MALE 0 (100.00%) |             |   |
|------------------|---|---------------------------------------------|-----------------------------------------|-------------|---|
| DROPPED MEMBERS  |   |                                             | FEMALE                                  | 0 (100.00%) |   |
| DECEASED         | 0 | CLICK HERE FOR HEALTH                       |                                         |             |   |
| CLUB CANCELLED 0 |   | ASSESSMENT DATA                             | FAMILY UNIT MEMBERS                     |             | 0 |
| OTHER            | 0 |                                             | HEAD OF HOUSEHOLD                       |             | 0 |
| TOTAL            | 0 |                                             | NON-HEAD OF HOUSEHOLD                   |             |   |